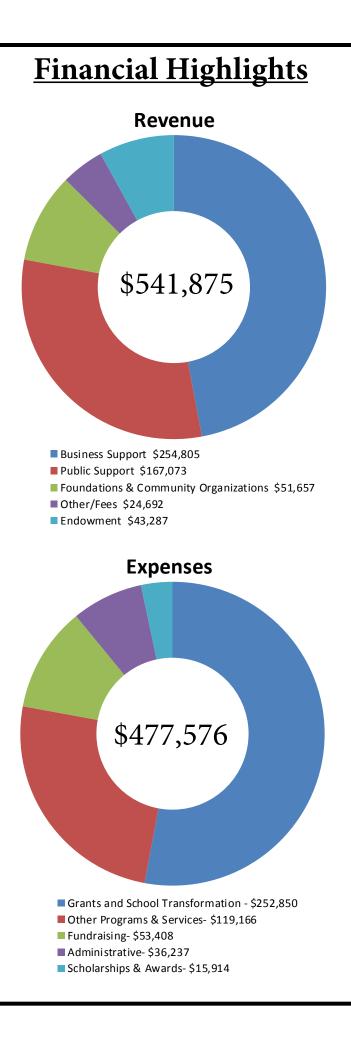

The Foundation launched a capital campaign to support the MCCSC in building a mobile STEM lab. The campaign will raise \$375,000 over the next two years, to purchase a lab that will spark the creativity and curiosity of our children for many years. At the close of this year we raised \$100,000 toward this goal. The lab is going to be an amazing resource that will allow our children to create, problem solve, and become better thinkers.

Support for our existing programs and initiatives infused \$267,000 into the content areas of literacy, science, technology, engineering, math (STEM), arts, and wellness. We also provided support to food assistance, high school equivalency testing, and student scholarships.

# With Your Support!

\$151,250 for STEM Initiatives & the Mobile Lab

\$47,700 for Literacy Initiatives Including Real Men Read

> \$55,196 Providing Food Assistance for students

\$15,800 in Scholarships and Awards to students **11,100** MCCSC Students Served 1,165 Books Purchased for MCCSC Libraries