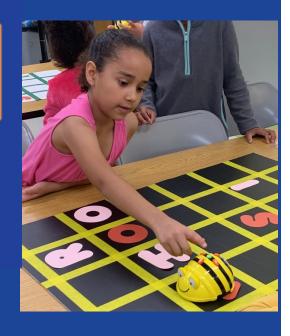

# STEM to THEM MOBILE LAB

Fundraising was completed \$318,000 was raised over 2 years

- Serve 6,000 students annually
- Visit all elementary schools
- Enrich Computer Science & Robotics
- Inspire Maker Lab and Engineering Design