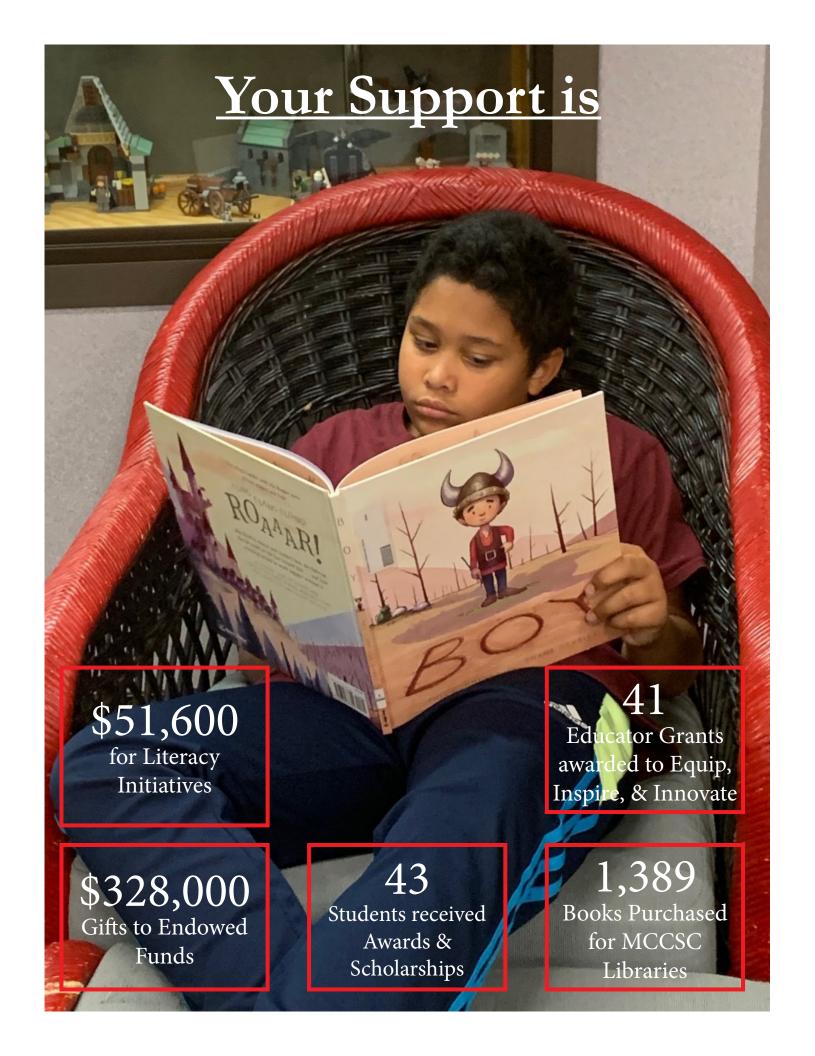

# Grants

We believe that investing in our teachers and students is a critical part of providing a high quality education. The Grants to Equip, Inspire, and Innovate program provides resources and educational experiences that enrich teaching and inspire learning. We are giving students opportunities to read, write, think and succeed.

Every year the Elementary Library Grant Program helps media specialists add new books to their library collections. Since 2005, the program has provided more than 15,000 books.

Through the years, MCCSC media specialists have wondered who the donor is that's given at least \$10,000 a year to fund the grant program. But Mary Hawkins, the donor and a retired teacher, didn't want the notoriety. She said now she wants to share her story, hoping it might inspire other people to contribute.

This year, Mary and her husband Kem gave a large donation to the Happily Ever After Endowment Fund that will continue the grant program in perpetuity. "A dream of helping these children learn to read at an early age so they can have a happily ever after life," Hawkins said. "That was kind of the impetus for the library grant."

From 2005 forward their gifts have totaled half a million dollars. Their act of philanthropy is life changing for both the foundation and our students. "It's meant a lot," said Jeri Betar the media specialist at Lakeview Elementary. "We are very thankful for the program. It allows me to enrich and expand, maybe go a little deeper with my students." Our kids are always so excited when the new books arrive each year.