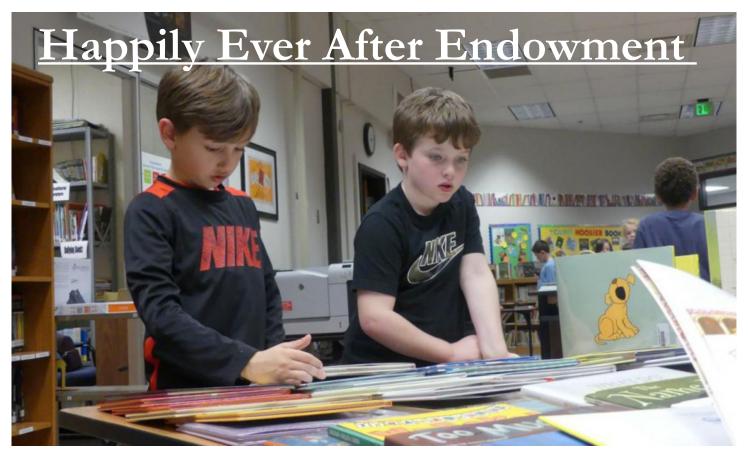

Every year the Elementary Library Grant Program helps media specialists add new books to their library collections. Since 2005, the program has provided more than 15,000 books.

Through the years, MCCSC media specialists have wondered who the donor is that's given at least \$10,000 a year to fund the grant program. But Mary Hawkins, the donor and a retired teacher, didn't want the notoriety. She said now she wants to share her story, hoping it might inspire other people to contribute.

This year, Mary and her husband Kem gave a large donation to the Happily Ever After Endowment Fund that will continue the grant program in perpetuity. "A dream of helping these children learn to read at an early age so they can have a happily ever after life," Hawkins said. "That was kind of the impetus for the library grant."

From 2005 forward their gifts have totaled half a million dollars. Their act of philanthropy is life changing for both the foundation and our students. "It's meant a lot," said Jeri Betar the media specialist at Lakeview Elementary. "We are very thankful for the program. It allows me to enrich and expand, maybe go a little deeper with my students." Our kids are always so excited when the new books arrive each year.