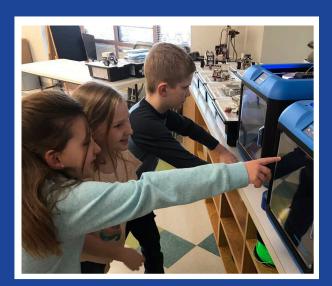

# Grants

We believe that investing in our teachers and students is a critical part of providing a high quality education. The Grants to Equip, Inspire, and Innovate program provides resources and educational experiences that enrich teaching and inspire learning. We are giving students opportunities to read, write, think and succeed.

Every year the Elementary Library Grant Program helps media specialists add new books to their library collections. Since 2005, the program has provided more than 15,000 books.

Through the years, MCCSC media specialists have wondered who the donor is that's given at least \$10,000 a year to fund the grant program. But Mary Hawkins, the donor and a retired teacher, didn't want the notoriety. She said now she wants to share her story, hoping it might inspire other people to contribute.