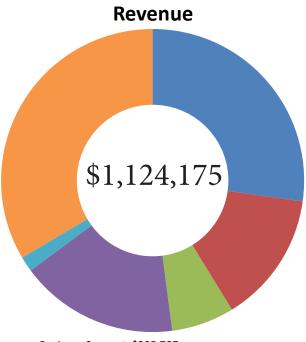

# Financial Highlights

- Business Support \$305,787
- Public Support \$157,813
- Foundations & Community Organizations \$75,288
- Investment Income \$190,670
- Other/Fees \$18,161
- Endowment \$376,641