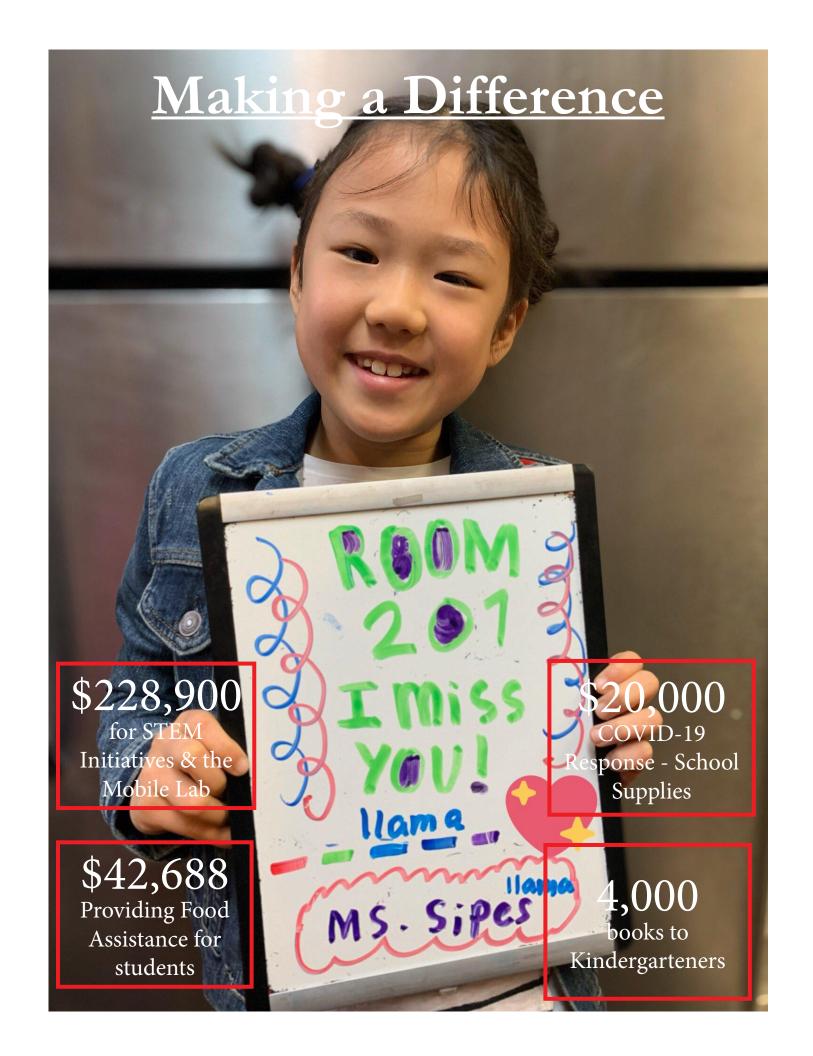

# STEM to THEM MOBILE LAB

Fundraising was completed \$318,000 was raised over 2 years

- Serve 6,000 students annually
- Visit all elementary schools
- Enrich Computer Science & Robotics
- Inspire Maker Lab and Engineering Design

# Real Men Read

- 45 Community MENtors
- Serving 800 kindergarteners
- Giving away 4,000 books