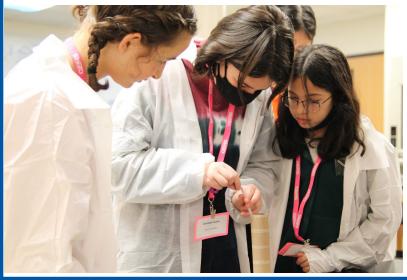

# GENS

Girls in Engineering, Math, and Science is a day of STEM fun!

• 9 STEM professional groups led engaging activities

• 71 attendees

• 50+ volunteers