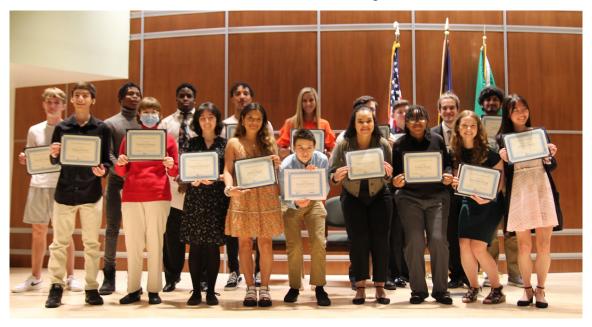

# **Personal Achievement**

The Personal Achievement Awards recognized 20 outstanding students for their perserverance and tenancity to overcome challenges they have faced. It was wonderful to host these students at our annual banquet.