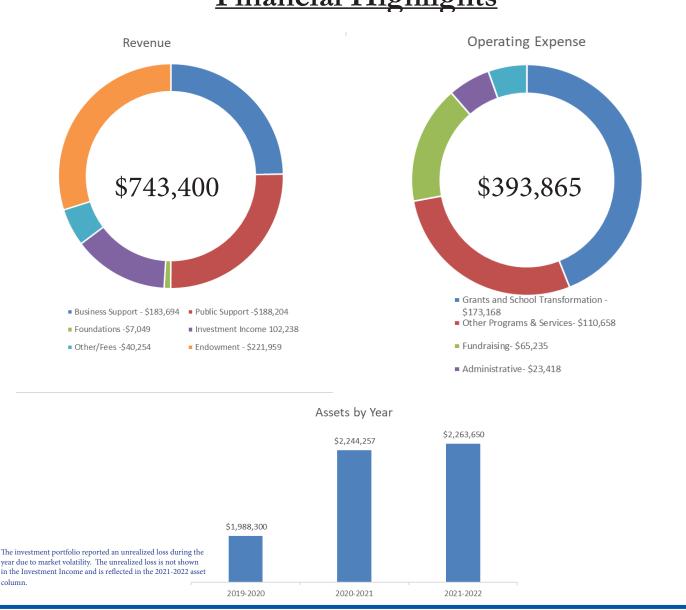

Community volunteers
- 700 Kindergarteners
- 3,800 Books given to students

## **Fundraising**

#### Sponsor A Student Campaign

A new online fundraiser to help support back-to-school needs - Raising \$20,500

## Reading, Writing, & Bidding

The 2022 online auction grossed \$26,500. In-kind donations from generous businesses and individuals, along with loyal bidders are what makes this auction an annual success.

#### Golf FORE Kids!

In June sponsors and teams stepped up to raise \$45,000 for our students. The event was record year!

#### **Annual Giving Campaign**

The annual giving campaign is the back bone of our educational programs. Loyal gifts to the campaign totaled \$60,700. We are grateful for this support especially during a challenging economic year.

## Financial Highlights



# Community Partners impact learning!

- Baxter
- Bloomington North Rotary
- Bloomington Urban Enterprise Association
- Boston Scientific Foundation
- Centerpoint Energy Foundation
- Community Foundation of Bloomington and Monroe County
- Community Foundation of St. Joseph County - Anonymous Fund
- Cook Medical
- CSO Architect
- Duke Energy Foundation
- General Motors Foundation

- German American Bank
- IU Credit Union
- IU Center for the Study of Global Change
- IN Mac
- Indiana Youth Institute
- Monroe Owen Medical Society
- Old National Bank Foundation
- Solution Tree
- State Farm Companies Foundation
- Tri Kappa
- The Raymond Foundation
- The Wahl Family Charitable Trust

# More than \$103,000 invested!





# We gratefully acknowledge contributions from our generous supporters. You